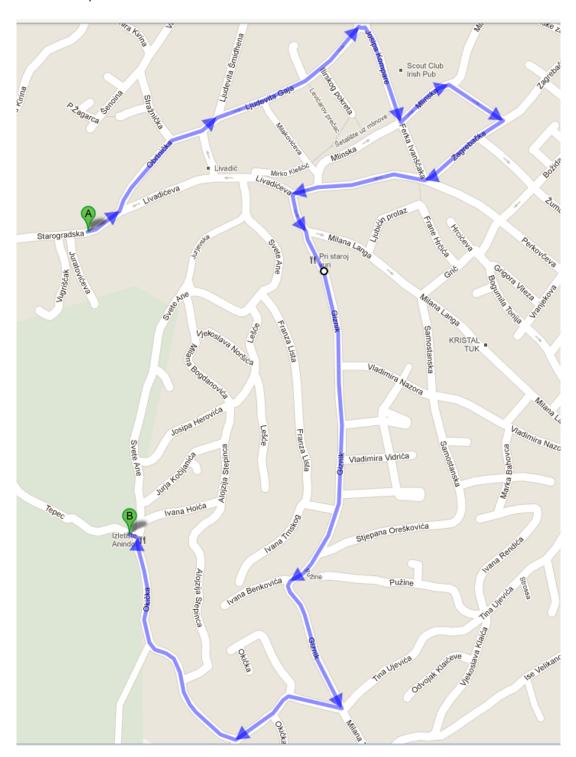

#### **COURSE AND EVENT MAP:**

Ulica Ivana Perkovca 36, HR-10430 Samobor **IBAN:** HR68 2500 0091 1012 1054 2 **OIB:** 5597 9898 555

e-mail: klub@bbk-sismis.hr web: http://www.bbk-sismis.hr mob. +385 (0) 91 7260 596

> e-mail: klub@bbk-sismis.hr web: http://www.bbk-sismis.hr mob. +385 (0) 91 7260 596

Course is circular, 4100 m length and will be marked with black arrows on a white paper which shows direction of movement in accordance with technical regulations and with the tape at the places with fast changing direction. Feeding and Technical assistance zone will be marked near the start and finish, and at the middle of the course. Details of the course are visible on the map which is attached to this technical guide. Course is marked and available for inspection on Friday 7.6.2024. at 16.00 h, with a reminder that part of the course which goes through the town streets and walking areas will not be closed for traffic and walking, so please, take extreme caution!