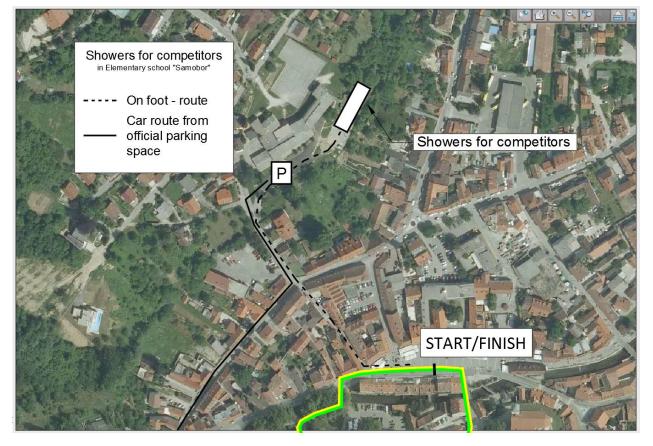

Showers for the competitors are available at the Samobor Elementary School's sport hall. Location and acces to the showers are shown on the maps below.