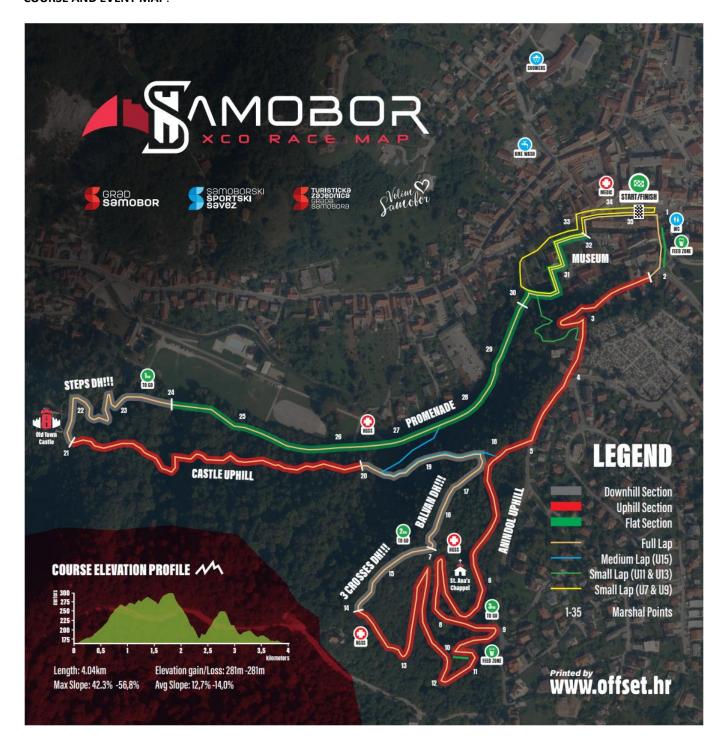

> e-mail: klub@bbk-sismis.hr web: http://www.bbk-sismis.hr mob. +385 (0) 91 7260 596

Course is circular, 4100 m length and will be marked with black arrows on a white paper which shows direction of movement in accordance with technical regulations and with the tape at the places with fast changing direction. Feeding and Technical assistance zone will be marked near the start and finish, and at the middle of the course. Details of the course are visible on the map which is attached to this technical guide. Course is marked and available for inspection on Friday 7.6.2024. at 16.00 h, with a reminder that part of the course which goes through the town streets and walking areas will not be closed for traffic and walking, so please, take extreme caution!

#### **COURSE AND EVENT MAP:**

Ulica Ivana Perkovca 36, HR-10430 Samobor **IBAN:** HR68 2500 0091 1012 1054 2 **OIB:** 5597 9898 555

e-mail: klub@bbk-sismis.hr web: http://www.bbk-sismis.hr mob. +385 (0) 91 7260 596