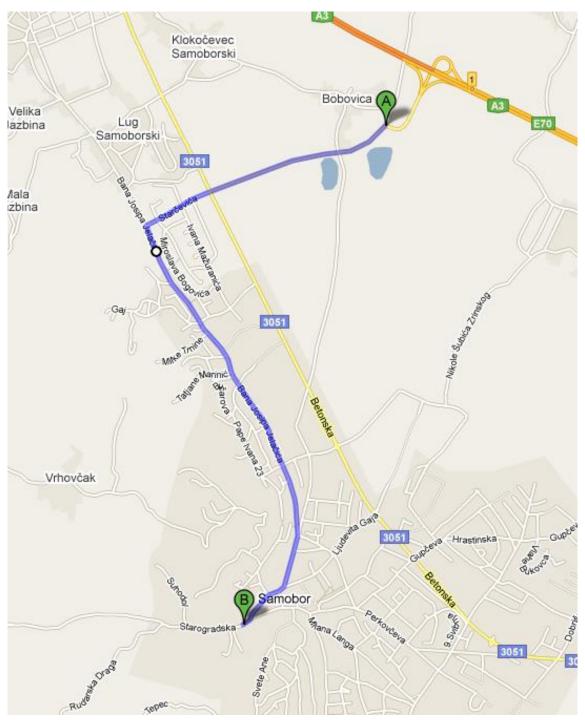

### **ROUTE TO THE SECOND FEED/TECHNICAL ASSISTANCE ZONE FOR CARS:**

- Point A official parking space for competirtors
- Point B Feed/Technical Assistance Zone 2

Ulica Ivana Perkovca 36, HR-10430 Samobor **IBAN:** HR68 2500 0091 1012 1054 2 **OIB:** 5597 9898 555

#### **ACCESS TO THE COURSE:**

From Zagreb or Slovenia by the highway Zagreb-Bregana. 2 km before (from Slovenia after) the Croatia/Slovenia border is the highway exit towards Samobor. At the first crossroad (**point A on the map below**) after the the highway exit go to left, then straight to the first traffic light. At the first traffic light go straight to the end of the road and then turn left again. After that just go straight, following the MTB arrows to the official parking lot for competitors (**point B on the map** below).